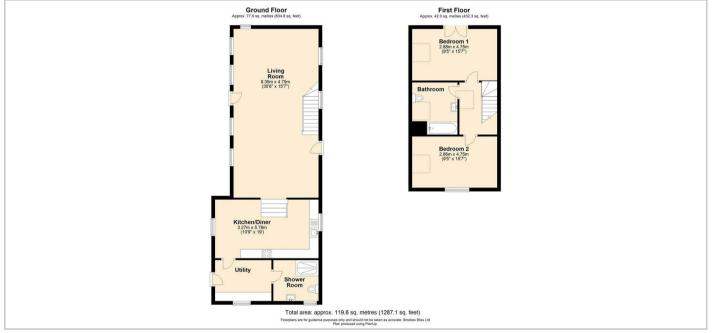

## PROPERTY SUMMARY

A well presented barn conversion situated in an idyllic rural setting. The property comprises a large living room, kitchen with integrated electric oven and hob, utility with space for a washing machine and tumble drier, ground floor shower room and stairs from the living room lead to two double bedrooms and bathroom. Oil central heating. The rear garden has a patio area with flower borders and overlooks open fields. Separate off road parking for 2 vehicles.