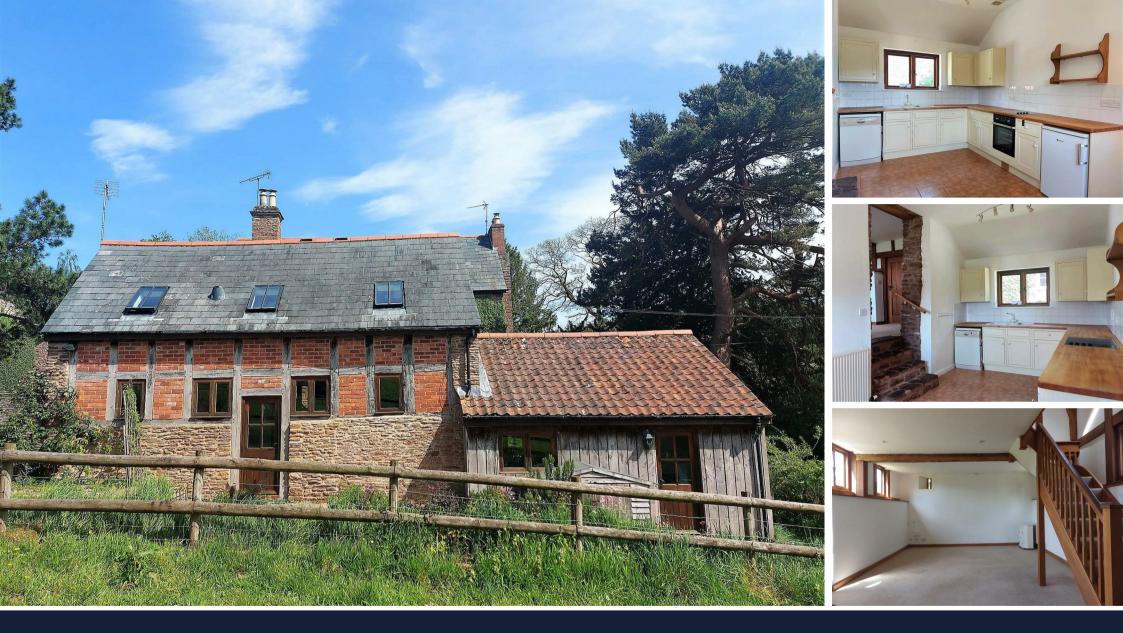

Cider Mill, New Mill Farm, Hereford HR2 6QW £995 Per Calendar Month

## PROPERTY SUMMARY

A well presented barn conversion situated in an idyllic rural setting. The property comprises a large living room, kitchen with integrated electric oven and hob, utility with space for a washing machine and tumble drier, ground floor shower room and stairs from the living room lead to two double bedrooms and bathroom. Oil central heating. The rear garden has a patio area with flower borders and overlooks open fields. Separate off road parking for 2 vehicles.